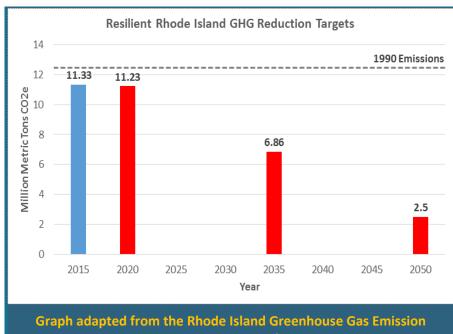

### State Goals: State Energy Plan & GHG reduction goals

Energy 2035: The Rhode Island State Energy Plan, formally adopted in October 2015, lays out a long-term, comprehensive energy

strategy for Rhode Island. The vision of the Plan is to provide energy services across all sectors—electricity, thermal, and transportation—using a secure, costeffective, and sustainable energy system. The Plan demonstrates that Rhode Island can increase sector fuel diversity, produce net economic benefits, and reduce greenhouse gas emissions by 45 percent by the year 2035. The Plan proposes state-of-the-art policies and strategies to achieve those goals.