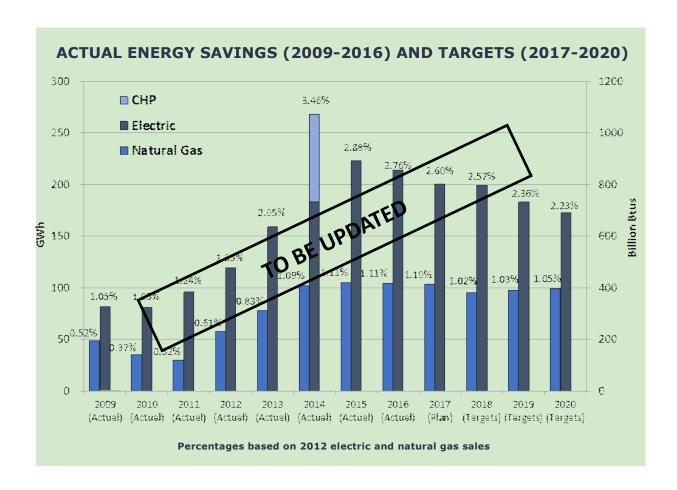

#### **2017 ACHIEVEMENTS AND HIGHLIGHTS**

Rhode Island remains a nationally recognized leader in implementing high-quality energy efficiency programs. Since 2009, Rhode Island has consistently been in the top 10 states ranked by the American Council for an Energy Efficient Economy's State Energy Scorecard. In 2017, Rhode Island received the number 1 ranking in the category of "utility-sector energy efficiency programs and policies" after once again being the only state to earn a perfect score in that category. Rhode Island also ranked #3 overall by having some of the most aggressive targets in other categories, including transportation, combined heat and power, and state government initiatives.