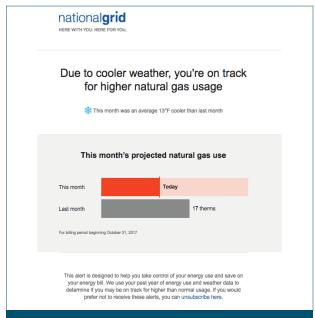

New for 2017, the Company began sending non-Advanced Metering Infrastructure (AMI) High Use Alerts to customers trending to exceed the prior month's bill by 30%. In addition, the company included more personalized information in the communications.

High Use Email Alerts, such as the image here, were launched in 2017 to give customers more control over their energy consumption

The towns of North Kingstown, Cumberland, Smithfield, and Richmond all ran intense 6-month energy saving campaigns in their communities and earned grants to be used for energy efficiency improvements on public properties. As a result of these towns leading by example, energy committees or volunteer groups were formed in each town and over 1,300 requests for home energy assessments were generated.