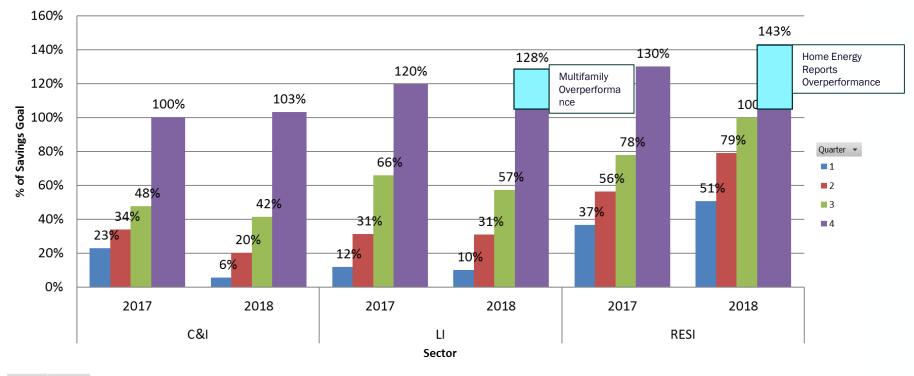

Progress Towards MWh Savings Goals Q4 2017 and Q4 2018 by Sector

Sector - Year -

#### Progress Towards MMBTU Savings Goals Q4 2017 and Q4 2018 by Sector

Sector - Year -