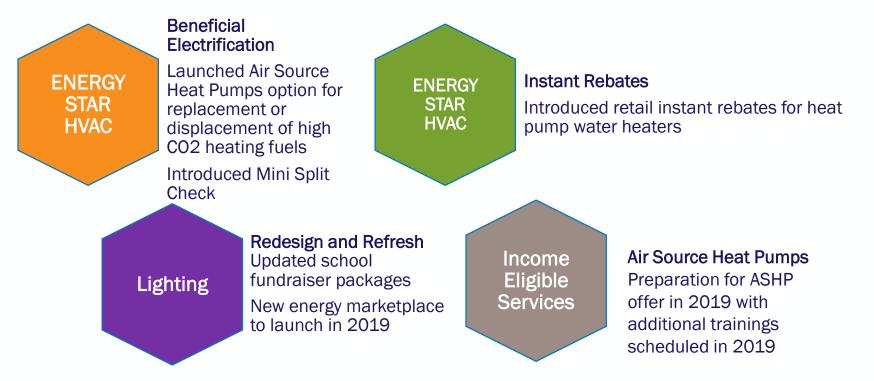

rmance 100% 92% 89% 89% % of Savings Goal 80% 72% 65% Quarter 💌 59<mark>%</mark> 59<mark>%</mark> 56<mark>%</mark> 55% 1 60% 46% 47% 2 35% 3 <del>33</del>% <del>33</del>% 40% 4 24% 22% 20% 17<mark>%</mark> 20% 13% 0% 2017 2018 2017 2018 2017 2018 C&I LI RESI Sector

Progress Towards MWh Savings Goals Q4 2017 and Q4 2018 by Sector

Sector - Year -



#### Progress Towards MMBTU Savings Goals Q4 2017 and Q4 2018 by Sector

Sector - Year -

## **Residential Highlights**

Finishing strong

in

Q4 2018

Zero Energy Pilot Heat Pumps EnergyWise

nationalgrid

#### **Residential Q4 Overview**

#### Market Rate





of the annual electric goal (94,380 MWh)

#### Income Eligible





143.3% of the annual gas goal (210,249 MMBtu)



127.8% of the annual gas goal (36,847 MMBtu)

## **Q4 Highlights**



## **Residential Pilots Overview**

#### **Connected Solutions**

- Completed third year of demonstration
- 1,100 participants in 2018
- 2019 full scale offering

#### **Emerging Lighting Controls**

- Completed 1 <sup>1</sup>/<sub>2</sub> year long pilot
- Quantified savings from smart lighting controls

#### **Energy Storage**



72

- Small pilot with 7 customers
- Tested technology and connections
- Helped fine tune
  incentive design



#### **Residential Energy Monitoring**

- Installed 339 units with pilot participants
- Monitoring completed in July, 2019
- Evaluation will be begun to quantify savings

## **Zero Energy Pilot**

- "This Old House" documented renovation of century-old, 1,000 sq ft beach cottage to Zero Net Energy ready
- General trainings
- Technical in-field traini