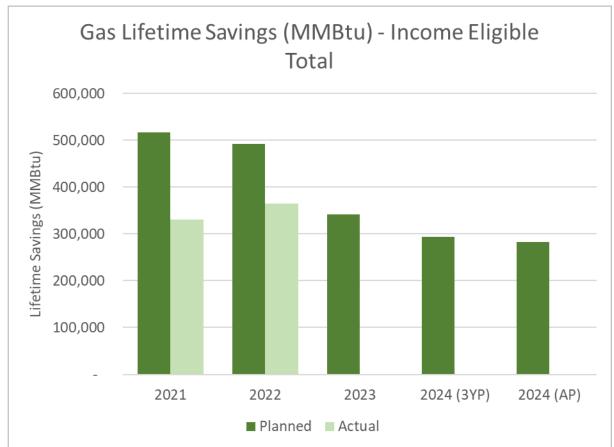

| 16%  | \$0.22                                          | 2%   |  | -\$1.73                                                     | -12% |  |
| \$2.18                                             | 16%  | \$0.20                                          | 1%   |  | -\$2.25                                                     | -13% |  |
| \$1.22                                             | 15%  | -\$0.72                                         | -7%  |  | -\$1.18                                                     | -11% |  |

18







## Res & IES Lifetime Savings vs. Targets







# Residential Lifetime Savings







## Residential Implementation Budget







### Residential Lifetime Cost-to-Achieve







## Income Eligible Lifetime Savings





24

**Sector-Level Details** 

Next Steps & Process Overview High-Level Review Portfolio Data



## Income Eligible Implementation Budget







### Income Eligible Lifetime Cost-to-Achieve







# **C&I Lifetime Savings**







# **C&I Lifetime Savings**







# **C&I** Implementation Budget







### **C&I** Lifetime Cost-to-Achieve