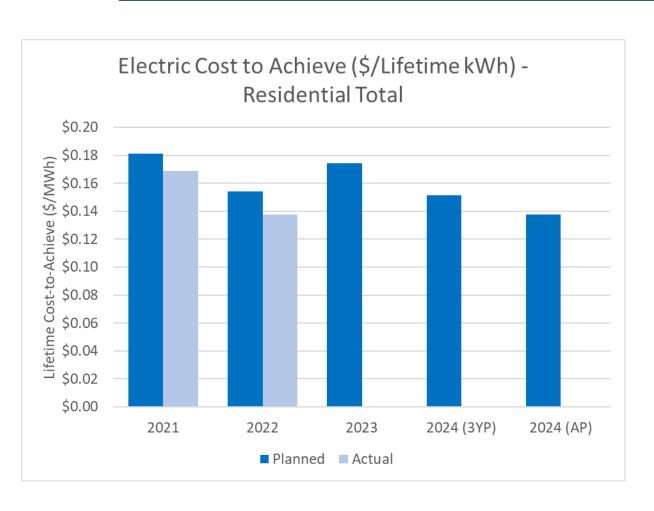

| -14% |  |
| \$1.81                                             | 16%  | \$0.22                                          | 2%   |  | -\$1.73                                                     | -12% |  |
| \$2.18                                             | 16%  | \$0.20                                          | 1%   |  | -\$2.25                                                     | -13% |  |
| \$1.22                                             | 15%  | -\$0.72                                         | -7%  |  | -\$1.18                                                     | -11% |  |

18







## Res & IES Lifetime Savings vs. Targets







# Residential Lifetime Savings







## Residential Implementation Budget







### Residential Lifetime Cost-to-Achieve







## Income Eligible Lifetime Savings





24

**Sector-Level Details** 

Next Steps & Process Overview High-Level Review Portfolio Data



## Income Eligible Implementation Budget







### Income Eligible Lifetime Cost-to-Achieve







# **C&I Lifetime Savings**







# **C&I Lifetime Savings**







# **C&I** Implementation Budget







### **C&I** Lifetime Cost-to-Achieve