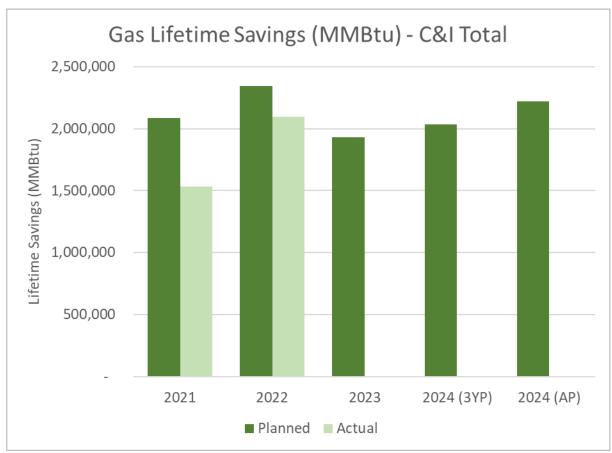

| 1%   |  | -\$2.25                                                     | -13% |  |
| \$1.22                                             | 15%  | -\$0.72                                         | -7%  |  | -\$1.18                                                     | -11% |  |

18







## Res & IES Lifetime Savings vs. Targets







# Residential Lifetime Savings







## Residential Implementation Budget







### Residential Lifetime Cost-to-Achieve







## Income Eligible Lifetime Savings





24

**Sector-Level Details** 

Next Steps & Process Overview High-Level Review Portfolio Data



## Income Eligible Implementation Budget







### Income Eligible Lifetime Cost-to-Achieve







# **C&I Lifetime Savings**







# **C&I Lifetime Savings**







# **C&I** Implementation Budget







### **C&I** Lifetime Cost-to-Achieve