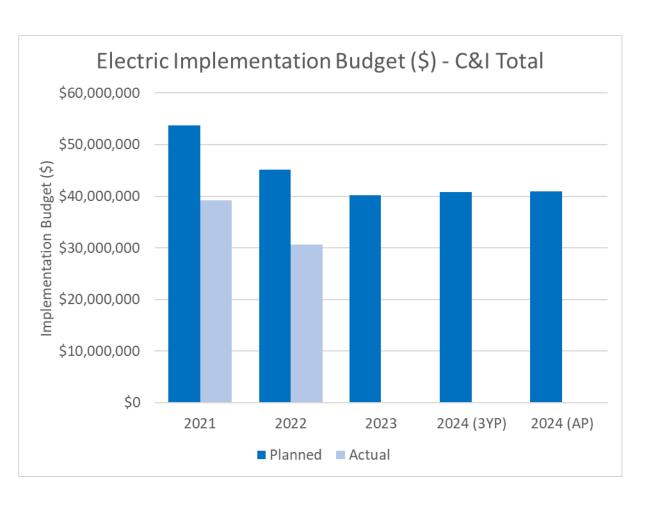

|  | -\$2.25                                                     | -13% |  |
| \$1.22                                             | 15%  | -\$0.72                                         | -7%  |  | -\$1.18                                                     | -11% |  |

18







## Res & IES Lifetime Savings vs. Targets







# Residential Lifetime Savings







## Residential Implementation Budget







### Residential Lifetime Cost-to-Achieve







## Income Eligible Lifetime Savings





24

**Sector-Level Details** 

Next Steps & Process Overview High-Level Review Portfolio Data



## Income Eligible Implementation Budget







### Income Eligible Lifetime Cost-to-Achieve







# **C&I Lifetime Savings**







# **C&I Lifetime Savings**







# **C&I** Implementation Budget







### **C&I** Lifetime Cost-to-Achieve