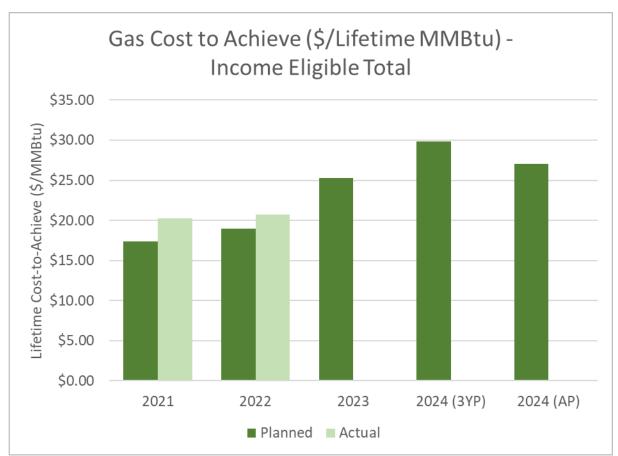

| 16%  | \$0.20                                          | 1%   |  | -\$2.25                                                     | -13% |  |
| \$1.22                                             | 15%  | -\$0.72                                         | -7%  |  | -\$1.18                                                     | -11% |  |

18







## Res & IES Lifetime Savings vs. Targets







# Residential Lifetime Savings







## Residential Implementation Budget







### Residential Lifetime Cost-to-Achieve







## Income Eligible Lifetime Savings





24

**Sector-Level Details** 

Next Steps & Process Overview High-Level Review Portfolio Data



## Income Eligible Implementation Budget







### Income Eligible Lifetime Cost-to-Achieve







# **C&I Lifetime Savings**







# **C&I Lifetime Savings**







# **C&I** Implementation Budget







### **C&I** Lifetime Cost-to-Achieve