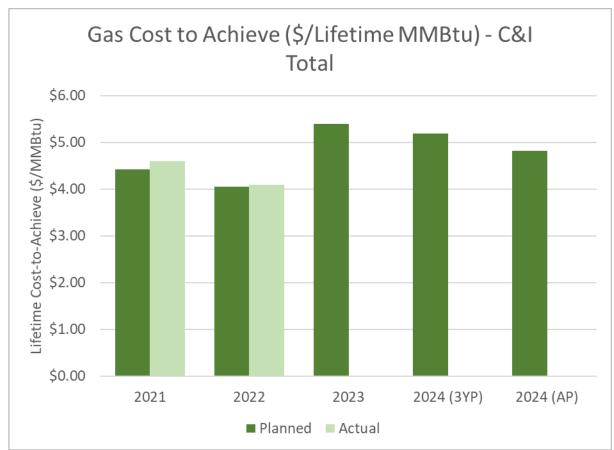

| -13% |  |
| \$1.22                                             | 15%  | -\$0.72                                         | -7%  |  | -\$1.18                                                     | -11% |  |

18







## Res & IES Lifetime Savings vs. Targets







# Residential Lifetime Savings







## Residential Implementation Budget







### Residential Lifetime Cost-to-Achieve







## Income Eligible Lifetime Savings





24

**Sector-Level Details** 

Next Steps & Process Overview High-Level Review Portfolio Data



## Income Eligible Implementation Budget







### Income Eligible Lifetime Cost-to-Achieve







# **C&I Lifetime Savings**







# **C&I Lifetime Savings**







# **C&I** Implementation Budget







### **C&I** Lifetime Cost-to-Achieve