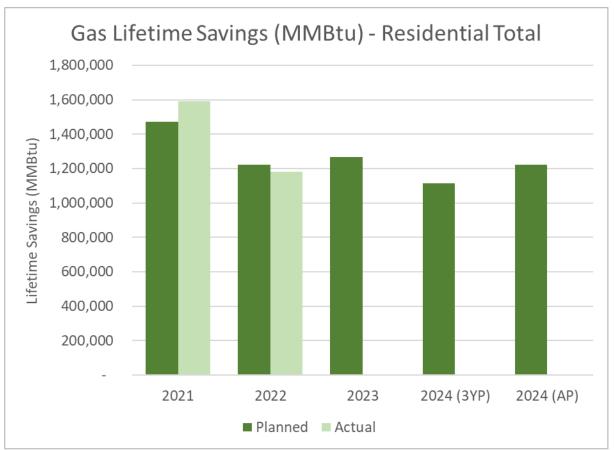

| -22% |  | -\$1.30                                                     | -14% |  |
| \$1.81                                             | 16%  | \$0.22                                          | 2%   |  | -\$1.73                                                     | -12% |  |
| \$2.18                                             | 16%  | \$0.20                                          | 1%   |  | -\$2.25                                                     | -13% |  |
| \$1.22                                             | 15%  | -\$0.72                                         | -7%  |  | -\$1.18                                                     | -11% |  |

18







## Res & IES Lifetime Savings vs. Targets







# Residential Lifetime Savings







## Residential Implementation Budget







### Residential Lifetime Cost-to-Achieve







## Income Eligible Lifetime Savings





24

**Sector-Level Details** 

Next Steps & Process Overview High-Level Review Portfolio Data



## Income Eligible Implementation Budget







### Income Eligible Lifetime Cost-to-Achieve







# **C&I Lifetime Savings**







# **C&I Lifetime Savings**







# **C&I** Implementation Budget







### **C&I** Lifetime Cost-to-Achieve