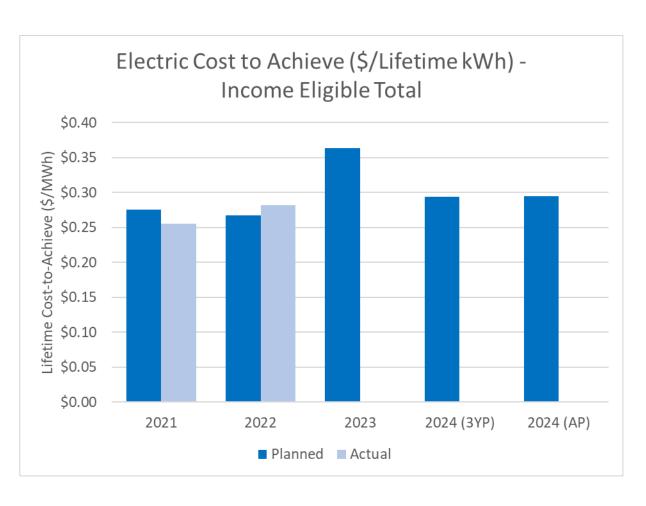

| 16%  | \$0.20                                          | 1%   |  | -\$2.25                                                     | -13% |  |
| \$1.22                                             | 15%  | -\$0.72                                         | -7%  |  | -\$1.18                                                     | -11% |  |

18







## Res & IES Lifetime Savings vs. Targets







# Residential Lifetime Savings







## Residential Implementation Budget







### Residential Lifetime Cost-to-Achieve







## Income Eligible Lifetime Savings





24

**Sector-Level Details** 

Next Steps & Process Overview High-Level Review Portfolio Data



## Income Eligible Implementation Budget







### Income Eligible Lifetime Cost-to-Achieve







# **C&I Lifetime Savings**







# **C&I Lifetime Savings**







# **C&I** Implementation Budget







### **C&I** Lifetime Cost-to-Achieve