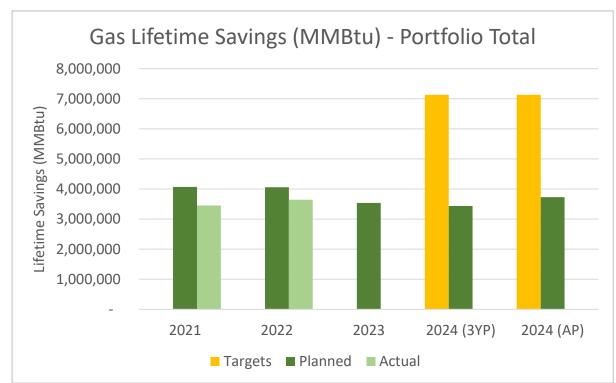

oing so
- Workforce development efforts do not have expected impacts or outcomes associated with them

Formatting and aesthetic improvements implemented

Modest growth in savings goals a highlight, though more would increase benefits to RI



### Evaluation, Measurement & Verification

Some studies applicable to the 2024 Plan still in progress or pending

- Program Year 2021 Custom Electric Impact Evaluation
- Program Year 2021 Custom Gas Impact Evaluation
- C&I Free-Ridership and Spillover Study
- C&I Kitchen Equipment Industry Standard Practice Study

Anticipate updated Technical Reference Manual (TRM) Database week of 8/14

Key consideration before Plan finalization: confirming proper input of EM&V factors from TRM Database into updated BCR Models







# Portfolio Lifetime Savings







## Portfolio Implementation Budget







### Portfolio Cost to Achieve







# Electric Lifetime Savings

#### LIFETIME MWhs

| % of 2024<br>(AP)<br>Portfolio |      |  |
|--------------------------------|------|--|
|                                | 8%   |  |
|                                | 26%  |  |
|                                | 35%  |  |
|                                | 69%  |  |
|                                | 5%   |  |
|                                | 2%   |  |
|                                | 6%   |  |
|                                | 2%   |  |
|                                | 14%  |  |
|                                | 2%   |  |
|                                | 1%   |  |
|                                | 3%   |  |
|                                | 0%