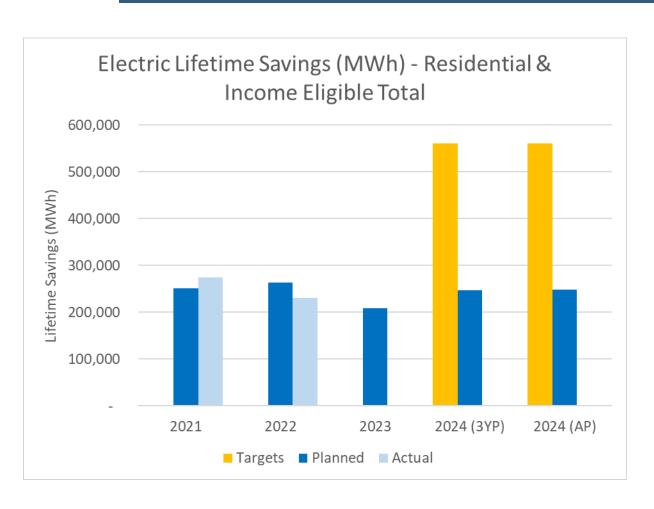

| 34%  | -\$2.37                                         | -22% |  | -\$1.30                                                     | -14% |  |
| \$1.81                                             | 16%  | \$0.22                                          | 2%   |  | -\$1.73                                                     | -12% |  |
| \$2.18                                             | 16%  | \$0.20                                          | 1%   |  | -\$2.25                                                     | -13% |  |
| \$1.22                                             | 15%  | -\$0.72                                         | -7%  |  | -\$1.18                                                     | -11% |  |

18







## Res & IES Lifetime Savings vs. Targets







# Residential Lifetime Savings







## Residential Implementation Budget







### Residential Lifetime Cost-to-Achieve







## Income Eligible Lifetime Savings





24

**Sector-Level Details** 

Next Steps & Process Overview High-Level Review Portfolio Data



## Income Eligible Implementation Budget







### Income Eligible Lifetime Cost-to-Achieve







# **C&I Lifetime Savings**







# **C&I Lifetime Savings**







# **C&I** Implementation Budget







### **C&I** Lifetime Cost-to-Achieve