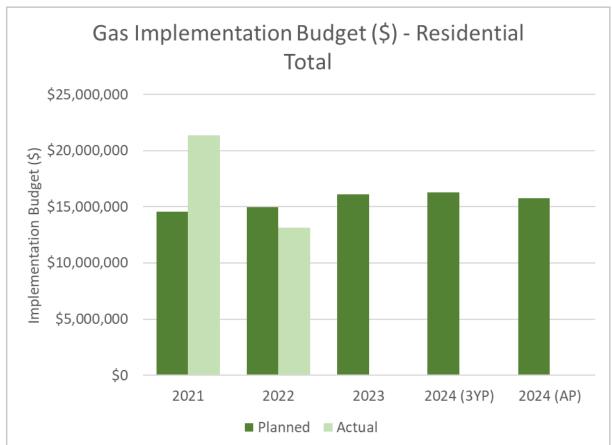

2% |  | -\$1.30                                                     | -14% |  |
| \$1.81                                             | 16%  | \$0.22                                          | 2%   |  | -\$1.73                                                     | -12% |  |
| \$2.18                                             | 16%  | \$0.20                                          | 1%   |  | -\$2.25                                                     | -13% |  |
| \$1.22                                             | 15%  | -\$0.72                                         | -7%  |  | -\$1.18                                                     | -11% |  |

18







## Res & IES Lifetime Savings vs. Targets







# Residential Lifetime Savings







## Residential Implementation Budget







### Residential Lifetime Cost-to-Achieve







## Income Eligible Lifetime Savings





24

**Sector-Level Details** 

Next Steps & Process Overview High-Level Review Portfolio Data



## Income Eligible Implementation Budget







### Income Eligible Lifetime Cost-to-Achieve







# **C&I Lifetime Savings**







# **C&I Lifetime Savings**







# **C&I** Implementation Budget







### **C&I** Lifetime Cost-to-Achieve