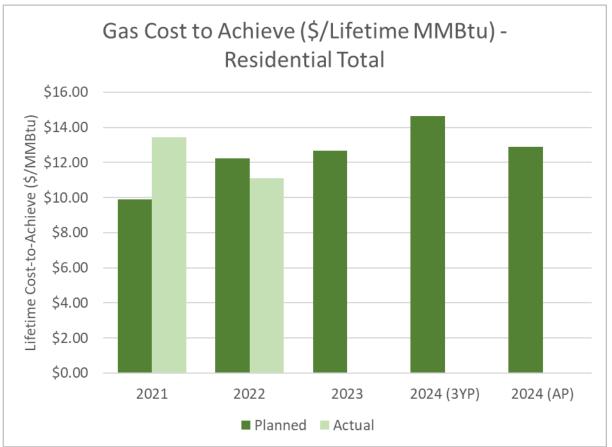

| -14% |  |
| \$1.81                                             | 16%  | \$0.22                                          | 2%   |  | -\$1.73                                                     | -12% |  |
| \$2.18                                             | 16%  | \$0.20                                          | 1%   |  | -\$2.25                                                     | -13% |  |
| \$1.22                                             | 15%  | -\$0.72                                         | -7%  |  | -\$1.18                                                     | -11% |  |

18







## Res & IES Lifetime Savings vs. Targets







# Residential Lifetime Savings







## Residential Implementation Budget







### Residential Lifetime Cost-to-Achieve







## Income Eligible Lifetime Savings





24

**Sector-Level Details** 

Next Steps & Process Overview High-Level Review Portfolio Data



## Income Eligible Implementation Budget







### Income Eligible Lifetime Cost-to-Achieve







# **C&I Lifetime Savings**







# **C&I Lifetime Savings**







# **C&I** Implementation Budget







### **C&I** Lifetime Cost-to-Achieve