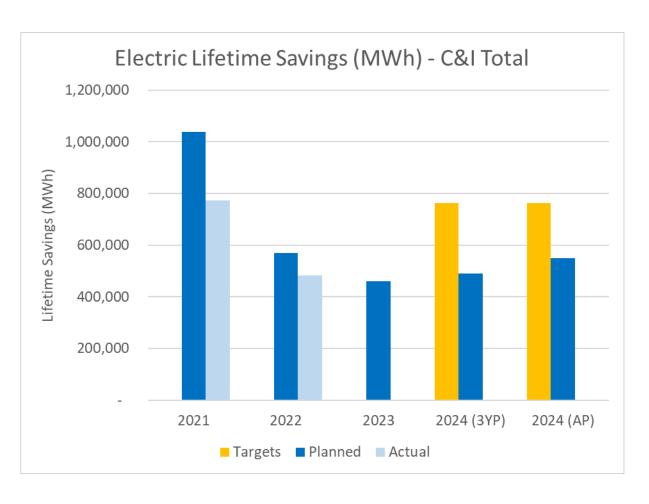

| 16%  | \$0.20                                          | 1%   |  | -\$2.25                                                     | -13% |  |
| \$1.22                                             | 15%  | -\$0.72                                         | -7%  |  | -\$1.18                                                     | -11% |  |

18







## Res & IES Lifetime Savings vs. Targets







# Residential Lifetime Savings







## Residential Implementation Budget







### Residential Lifetime Cost-to-Achieve







## Income Eligible Lifetime Savings





24

**Sector-Level Details** 

Next Steps & Process Overview High-Level Review Portfolio Data



## Income Eligible Implementation Budget







### Income Eligible Lifetime Cost-to-Achieve







# **C&I Lifetime Savings**







# **C&I Lifetime Savings**







# **C&I** Implementation Budget







### **C&I** Lifetime Cost-to-Achieve