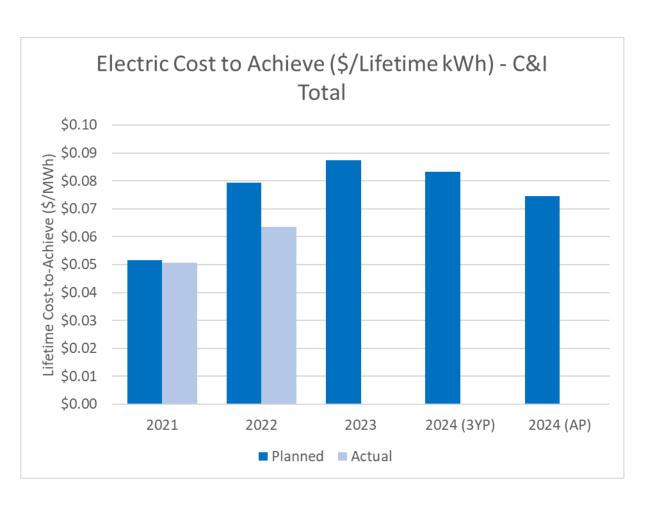

| -13% |  |
| \$1.22                                             | 15%  | -\$0.72                                         | -7%  |  | -\$1.18                                                     | -11% |  |

18







## Res & IES Lifetime Savings vs. Targets







# Residential Lifetime Savings







## Residential Implementation Budget







### Residential Lifetime Cost-to-Achieve







## Income Eligible Lifetime Savings





24

**Sector-Level Details** 

Next Steps & Process Overview High-Level Review Portfolio Data



## Income Eligible Implementation Budget







### Income Eligible Lifetime Cost-to-Achieve







# **C&I Lifetime Savings**







# **C&I Lifetime Savings**







# **C&I** Implementation Budget







### **C&I** Lifetime Cost-to-Achieve