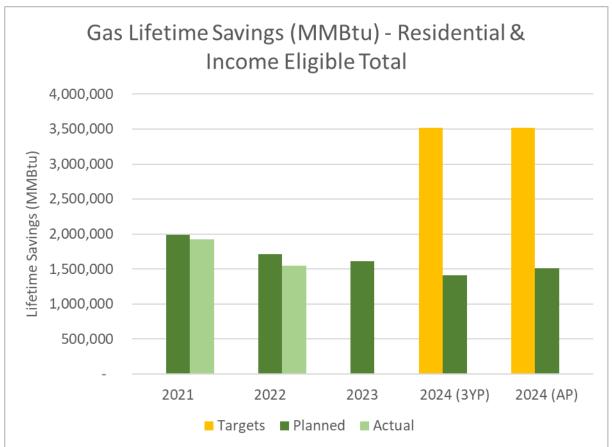

| 34%  | -\$2.37                                         | -22% |  | -\$1.30                                                     | -14% |  |
| \$1.81                                             | 16%  | \$0.22                                          | 2%   |  | -\$1.73                                                     | -12% |  |
| \$2.18                                             | 16%  | \$0.20                                          | 1%   |  | -\$2.25                                                     | -13% |  |
| \$1.22                                             | 15%  | -\$0.72                                         | -7%  |  | -\$1.18                                                     | -11% |  |

18







## Res & IES Lifetime Savings vs. Targets







# Residential Lifetime Savings







## Residential Implementation Budget







### Residential Lifetime Cost-to-Achieve







## Income Eligible Lifetime Savings





24

**Sector-Level Details** 

Next Steps & Process Overview High-Level Review Portfolio Data



## Income Eligible Implementation Budget







### Income Eligible Lifetime Cost-to-Achieve







# **C&I Lifetime Savings**







# **C&I Lifetime Savings**







# **C&I** Implementation Budget







### **C&I** Lifetime Cost-to-Achieve