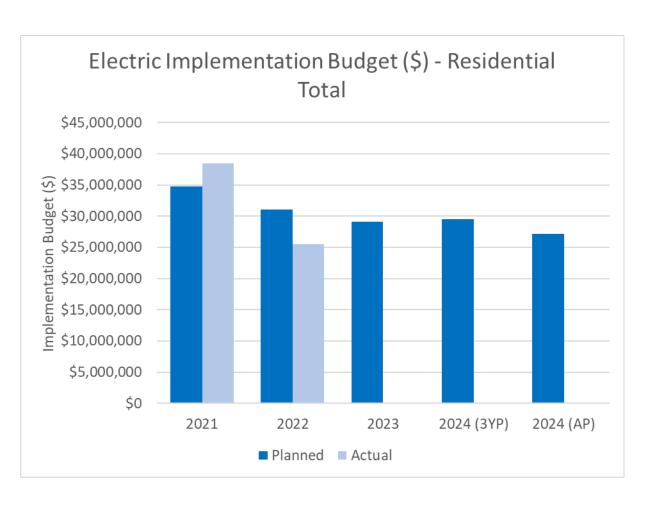

-22% |  | -\$1.30                                                     | -14% |  |
| \$1.81                                             | 16%  | \$0.22                                          | 2%   |  | -\$1.73                                                     | -12% |  |
| \$2.18                                             | 16%  | \$0.20                                          | 1%   |  | -\$2.25                                                     | -13% |  |
| \$1.22                                             | 15%  | -\$0.72                                         | -7%  |  | -\$1.18                                                     | -11% |  |

18







## Res & IES Lifetime Savings vs. Targets







# Residential Lifetime Savings







## Residential Implementation Budget







### Residential Lifetime Cost-to-Achieve







## Income Eligible Lifetime Savings





24

**Sector-Level Details** 

Next Steps & Process Overview High-Level Review Portfolio Data



## Income Eligible Implementation Budget







### Income Eligible Lifetime Cost-to-Achieve







# **C&I Lifetime Savings**







# **C&I Lifetime Savings**







# **C&I** Implementation Budget







### **C&I** Lifetime Cost-to-Achieve