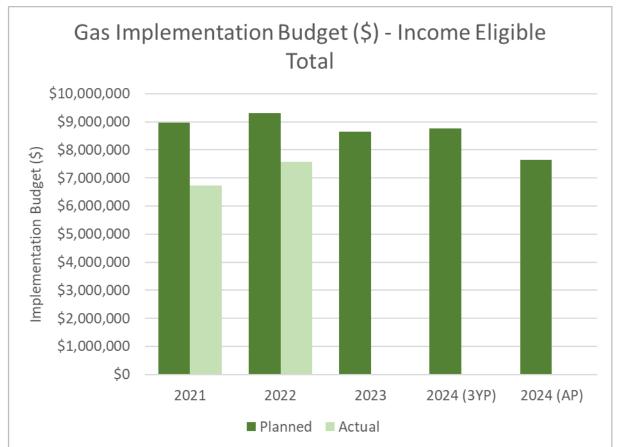

| -12% |  |
| \$2.18                                             | 16%  | \$0.20                                          | 1%   |  | -\$2.25                                                     | -13% |  |
| \$1.22                                             | 15%  | -\$0.72                                         | -7%  |  | -\$1.18                                                     | -11% |  |

18







## Res & IES Lifetime Savings vs. Targets







# Residential Lifetime Savings







## Residential Implementation Budget







### Residential Lifetime Cost-to-Achieve







## Income Eligible Lifetime Savings





24

**Sector-Level Details** 

Next Steps & Process Overview High-Level Review Portfolio Data



## Income Eligible Implementation Budget







### Income Eligible Lifetime Cost-to-Achieve







# **C&I Lifetime Savings**







# **C&I Lifetime Savings**







# **C&I** Implementation Budget







### **C&I** Lifetime Cost-to-Achieve