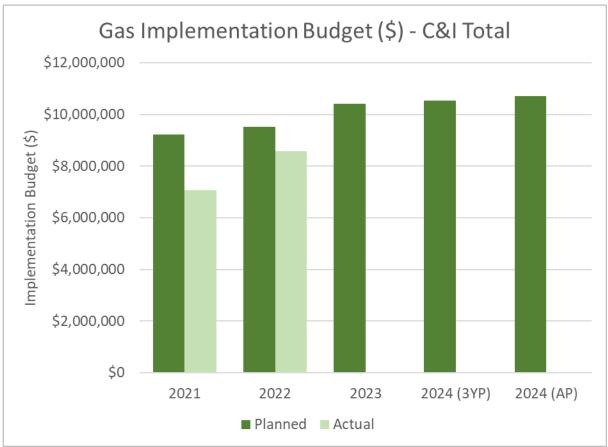

| -\$2.25                                                     | -13% |  |
| \$1.22                                             | 15%  | -\$0.72                                         | -7%  |  | -\$1.18                                                     | -11% |  |

18







## Res & IES Lifetime Savings vs. Targets







# Residential Lifetime Savings







## Residential Implementation Budget







### Residential Lifetime Cost-to-Achieve







## Income Eligible Lifetime Savings





24

**Sector-Level Details** 

Next Steps & Process Overview High-Level Review Portfolio Data



## Income Eligible Implementation Budget







### Income Eligible Lifetime Cost-to-Achieve







# **C&I Lifetime Savings**







# **C&I Lifetime Savings**







# **C&I** Implementation Budget







### **C&I** Lifetime Cost-to-Achieve