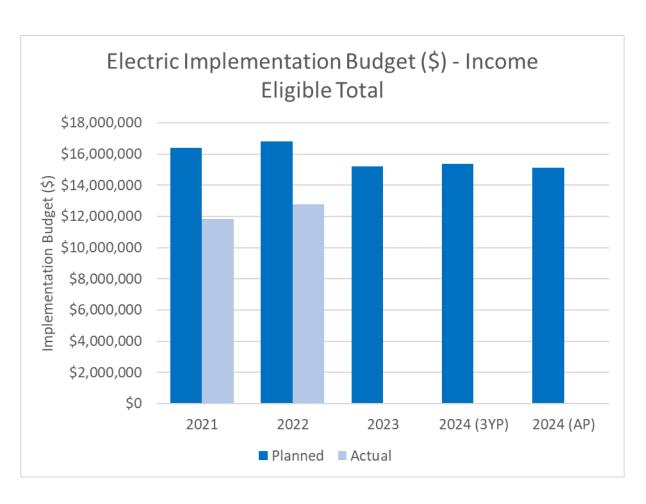

| -12% |  |
| \$2.18                                             | 16%  | \$0.20                                          | 1%   |  | -\$2.25                                                     | -13% |  |
| \$1.22                                             | 15%  | -\$0.72                                         | -7%  |  | -\$1.18                                                     | -11% |  |

18







## Res & IES Lifetime Savings vs. Targets







# Residential Lifetime Savings







## Residential Implementation Budget







### Residential Lifetime Cost-to-Achieve







## Income Eligible Lifetime Savings





24

**Sector-Level Details** 

Next Steps & Process Overview High-Level Review Portfolio Data



## Income Eligible Implementation Budget







### Income Eligible Lifetime Cost-to-Achieve







# **C&I Lifetime Savings**







# **C&I Lifetime Savings**







# **C&I** Implementation Budget







### **C&I** Lifetime Cost-to-Achieve