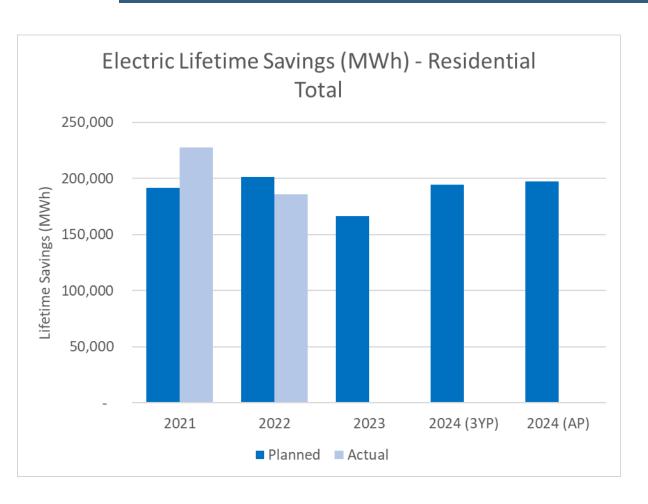

7                                         | -22% |  | -\$1.30                                                     | -14% |  |
| \$1.81                                             | 16%  | \$0.22                                          | 2%   |  | -\$1.73                                                     | -12% |  |
| \$2.18                                             | 16%  | \$0.20                                          | 1%   |  | -\$2.25                                                     | -13% |  |
| \$1.22                                             | 15%  | -\$0.72                                         | -7%  |  | -\$1.18                                                     | -11% |  |

18







## Res & IES Lifetime Savings vs. Targets







# Residential Lifetime Savings







## Residential Implementation Budget







### Residential Lifetime Cost-to-Achieve







## Income Eligible Lifetime Savings





24

**Sector-Level Details** 

Next Steps & Process Overview High-Level Review Portfolio Data



## Income Eligible Implementation Budget







### Income Eligible Lifetime Cost-to-Achieve







# **C&I Lifetime Savings**







# **C&I Lifetime Savings**







# **C&I** Implementation Budget







### **C&I** Lifetime Cost-to-Achieve