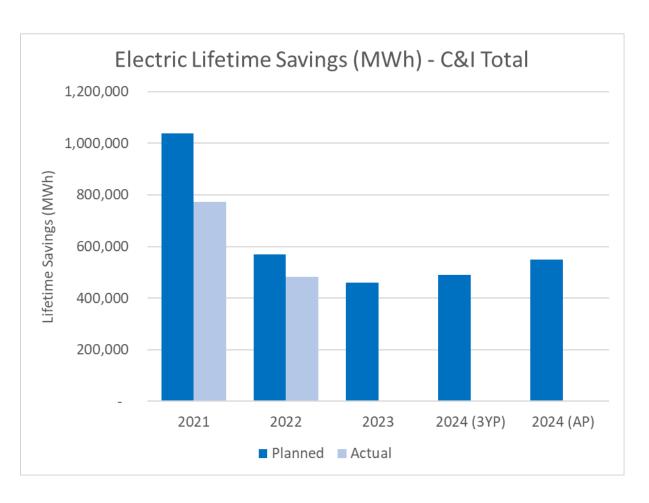

| 1%   |  | -\$2.25                                                     | -13% |  |
| \$1.22                                             | 15%  | -\$0.72                                         | -7%  |  | -\$1.18                                                     | -11% |  |

18







## Res & IES Lifetime Savings vs. Targets







# Residential Lifetime Savings







## Residential Implementation Budget







### Residential Lifetime Cost-to-Achieve







## Income Eligible Lifetime Savings





24

**Sector-Level Details** 

Next Steps & Process Overview High-Level Review Portfolio Data



## Income Eligible Implementation Budget







### Income Eligible Lifetime Cost-to-Achieve







# **C&I Lifetime Savings**







# **C&I Lifetime Savings**







# **C&I** Implementation Budget







### **C&I** Lifetime Cost-to-Achieve