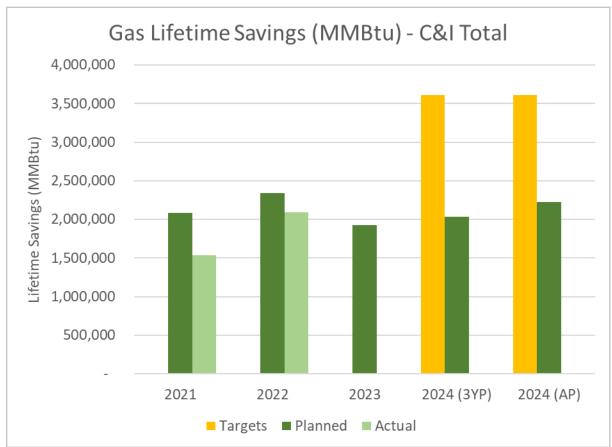

| 16%  | \$0.20                                          | 1%   |  | -\$2.25                                                     | -13% |  |
| \$1.22                                             | 15%  | -\$0.72                                         | -7%  |  | -\$1.18                                                     | -11% |  |

18







## Res & IES Lifetime Savings vs. Targets







# Residential Lifetime Savings







## Residential Implementation Budget







### Residential Lifetime Cost-to-Achieve







## Income Eligible Lifetime Savings





24

**Sector-Level Details** 

Next Steps & Process Overview High-Level Review Portfolio Data



## Income Eligible Implementation Budget







### Income Eligible Lifetime Cost-to-Achieve







# **C&I Lifetime Savings**







# **C&I Lifetime Savings**







# **C&I** Implementation Budget







### **C&I** Lifetime Cost-to-Achieve