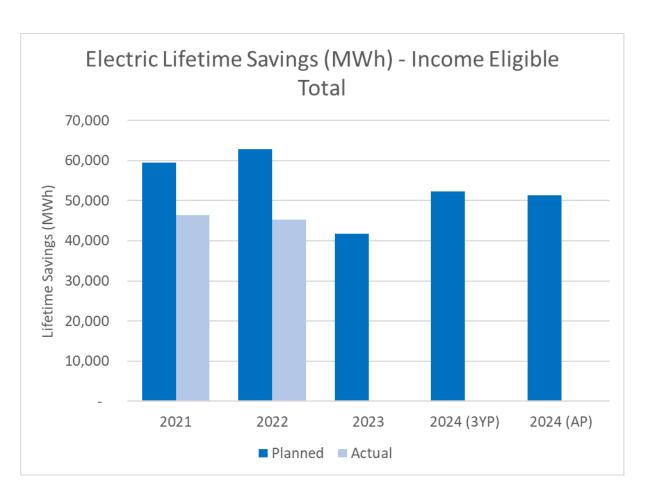

| 16%  | \$0.22                                          | 2%   |  | -\$1.73                                                     | -12% |  |
| \$2.18                                             | 16%  | \$0.20                                          | 1%   |  | -\$2.25                                                     | -13% |  |
| \$1.22                                             | 15%  | -\$0.72                                         | -7%  |  | -\$1.18                                                     | -11% |  |

18







## Res & IES Lifetime Savings vs. Targets







# Residential Lifetime Savings







## Residential Implementation Budget







### Residential Lifetime Cost-to-Achieve







## Income Eligible Lifetime Savings





24

**Sector-Level Details** 

Next Steps & Process Overview High-Level Review Portfolio Data



## Income Eligible Implementation Budget







### Income Eligible Lifetime Cost-to-Achieve







# **C&I Lifetime Savings**







# **C&I Lifetime Savings**







# **C&I** Implementation Budget







### **C&I** Lifetime Cost-to-Achieve