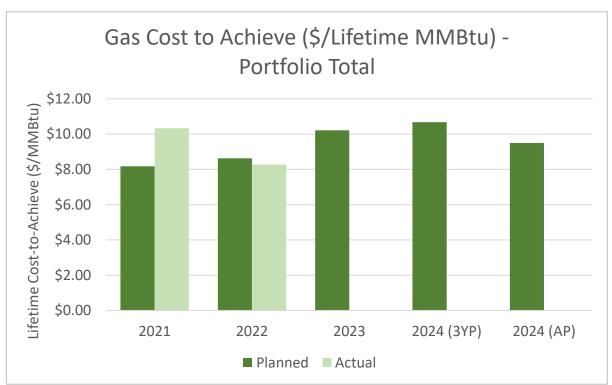

s associated with them

Formatting and aesthetic improvements implemented

Modest growth in savings goals a highlight, though more would increase benefits to RI



### Evaluation, Measurement & Verification

Some studies applicable to the 2024 Plan still in progress or pending

- Program Year 2021 Custom Electric Impact Evaluation
- Program Year 2021 Custom Gas Impact Evaluation
- C&I Free-Ridership and Spillover Study
- C&I Kitchen Equipment Industry Standard Practice Study

Anticipate updated Technical Reference Manual (TRM) Database week of 8/14

Key consideration before Plan finalization: confirming proper input of EM&V factors from TRM Database into updated BCR Models







# Portfolio Lifetime Savings







## Portfolio Implementation Budget







### Portfolio Cost to Achieve







# Electric Lifetime Savings

#### LIFETIME MWhs

| % of 2024<br>(AP)<br>Portfolio |      |  |
|--------------------------------|------|--|
|                                | 8%   |  |
|                                | 26%  |  |
|                                | 35%  |  |
|                                | 69%  |  |
|                                | 5%   |  |
|                                | 2%   |  |
|                                | 6%   |  |
|                                | 2%   |  |
|                                | 14%  |  |
|                                | 2%   |  |
|                                | 1%   |  |
|                                | 3%   |  |
|                                | 0%   |  |
|                                | 3%   |  |
|